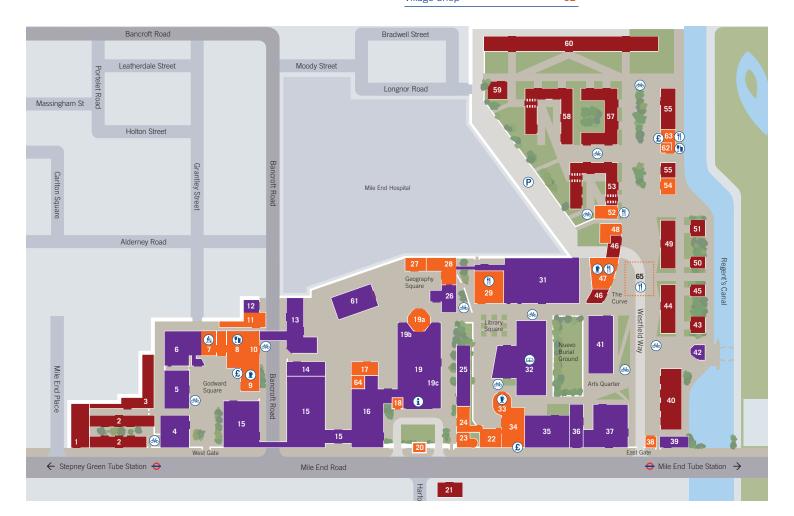

# Mile End Campus Map Index

#### 37 ArtsOne ArtsTwo 35 Arts Research Centre 39 The Bancroft Building 31 Bancroft Road Teaching Rooms 10 6 Computer Science **Engineering Building** 15 Fogg Building 13 G.O. Jones Building 25 Geography 26 **IRC** 14 Informatics Teaching Laboratories 5 Joseph Priestley Building 41 Library @ 32 Law 36 Lock-keeper's Graduate Centre 42 Mathematical Sciences 4 Occupational Health and Safety Directorate 12 The People's Palace/Great Hall 16 Queens' Building (i) 19 Temporary Building 61

### Residential

| Albert Stern Cottages                                             | 3                          |
|-------------------------------------------------------------------|----------------------------|
| Albert Stern House                                                | 1                          |
| Beaumont Court                                                    | 53                         |
| Chapman House                                                     | 43                         |
| Chesney House                                                     | 45                         |
| Creed Court                                                       | 57                         |
| France House                                                      | 55                         |
| Feilden House                                                     | 46                         |
| Hatton House                                                      | 40                         |
| Ifor Evans Place                                                  | 2                          |
|                                                                   |                            |
| Lindop House                                                      | 21                         |
| Lindop House<br>Lodge House                                       | 50                         |
| Lodge House                                                       |                            |
| ·                                                                 | 50                         |
| Lodge House<br>Lynden House                                       | 50<br>59                   |
| Lodge House<br>Lynden House<br>Maurice Court                      | 50<br>59<br>58             |
| Lodge House Lynden House Maurice Court Maynard House Pooley House | 50<br>59<br>58<br>44       |
| Lodge House<br>Lynden House<br>Maurice Court<br>Maynard House     | 50<br>59<br>58<br>44<br>60 |

## **Facilities**

| Advice and Counselling Service         | 27  |
|----------------------------------------|-----|
| Santander Bank                         | 62  |
| Bookshop @                             | 22  |
| Careers Centre                         | 19b |
| Clock Tower                            | 20  |
| CopyShop                               | 61  |
| The Curve (1) (1)                      | 47  |
| Drapers Bar and Kitchen (1)            | 8   |
| Drunken Monkey (¶)                     | 63  |
| Farmers Market                         |     |
| (every Thursday in term time)          | 65  |
| Ground Café (f)                        | 33  |
| London Chamber Orchestra               | 64  |
| The Hive                               | 24  |
| Students' Union hub                    | 34  |
| Infusion (f)                           | 9   |
| IT Services                            | 19c |
| Mucci's (1)                            | 29  |
| Occupational Health Service/           |     |
| Student Health Service                 | 28  |
| Octagon                                | 19a |
| Police Box                             | 38  |
| Post Room                              | 17  |
| QMotion Fitness Centre (£) Sports Hall | 7   |
| Residences Reception                   | 54  |
| Security                               | 18  |
| St Benet's Chapel                      | 23  |
| Blomeley Centre                        | 48  |
| Westfield Nursery                      | 11  |
| Village Shop                           | 52  |
|                                        |     |

(i) Information

Visitors who require further information or assistance please go to the Main Reception in the Queens' Building.

- Please do not smoke on the campus.
- These premises are alarmed and monitored by CCTV, please call security on 020 7882 5000 for more information.
- Library/bookshop
- Fitness centre
- Bar
- ① Coffee place
- Eatery
- P Staff Car Park
- Bicycle Parking
- **£**) Cash Machine